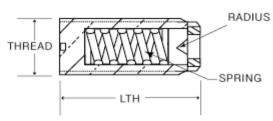

#### SPRING-LOADED ASSEMBLY

### Description

Vee Jewel Assemblies are typically mounted in screws. This style can ease your mounting of the bearing into your final instrument. Vee Jewel Assemblies can be mounted with or without a spring for load applications which also can help with fine tuning assembly into the instrument. Please contact us for pricing, customization and delivery.