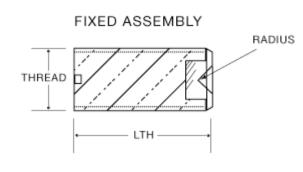

# Vee Jewel Assemblies - VS-120 Specifications

| Model       | VS-120                      |
|-------------|-----------------------------|
| Length      | .344"                       |
| Radius      | .003/.004"                  |
| Jewel Size  | V1.50                       |
| Thread Size | .1562 OD-80 thread per inch |
| Setting     | Tin Plate Brass             |

### Description

Vee Jewel Assemblies are typically mounted in screws. This style can ease your mounting of the bearing into your final instrument. Vee Jewel Assemblies can be mounted with or without a spring for load applications which also can help with fine tuning assembly into the instrument. Please contact us for pricing, customization and delivery.