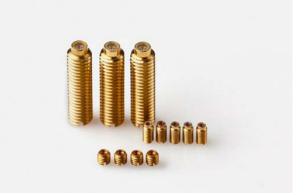

### Description

Vee Jewel Assemblies are typically mounted in screws. This style can ease your mounting of the bearing into your final instrument. Vee Jewel Assemblies can be mounted with or without a spring for load applications which also can help with fine tuning assembly into the instrument. Please contact us for pricing, customization and delivery.